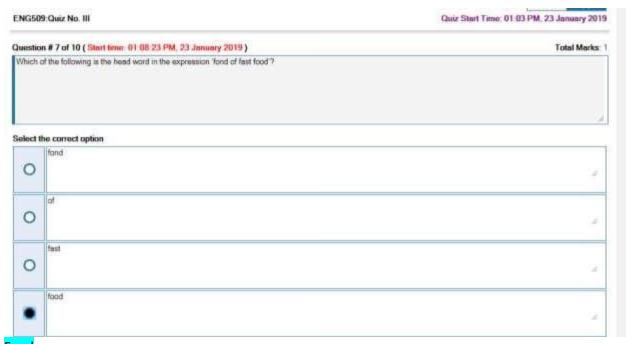

### Morpheme

Fond

| ENG509:Quiz No. III                                                                                                                                            |                   | Quiz Start Time: 01:03 PM, 23 January 2019 |  |
|----------------------------------------------------------------------------------------------------------------------------------------------------------------|-------------------|--------------------------------------------|--|
| Question # 9 of 10 (Start time: 01:09:54 PM, 23 January 2019)  Which of the following is the potient in the given sentence?  People cultivate several species. |                   | Total Marks: 1                             |  |
|                                                                                                                                                                |                   |                                            |  |
|                                                                                                                                                                |                   |                                            |  |
| Select II                                                                                                                                                      | he correct option |                                            |  |
| 0                                                                                                                                                              | people            | 4.                                         |  |
| 0                                                                                                                                                              | cultivate         | 2.                                         |  |
| 0                                                                                                                                                              | several           | x.                                         |  |
|                                                                                                                                                                | species           |                                            |  |