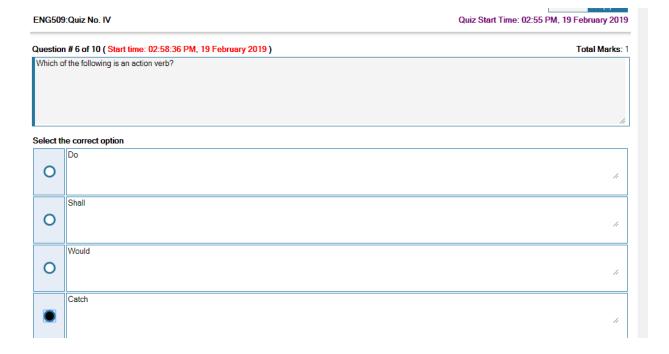

| ENG509:Quiz No. IV |                                                         | Quiz Start Time: 02:47 PM, 19 February 2019 |
|--------------------|---------------------------------------------------------|---------------------------------------------|
| Question           | # 4 of 10 ( Start time: 02:50:18 PM, 19 February 2019 ) | Total Marks: 1                              |
| Which o            | f the following is an action verb?                      |                                             |
| Select th          | e correct option                                        | h .                                         |
| O GIOGI II         | Play                                                    |                                             |
| 0                  |                                                         | //                                          |
|                    | Eat                                                     |                                             |
| 0                  |                                                         | //                                          |
|                    | Run                                                     |                                             |
| 0                  |                                                         | /                                           |
|                    | All the given options                                   |                                             |
|                    |                                                         | <i>f</i>                                    |