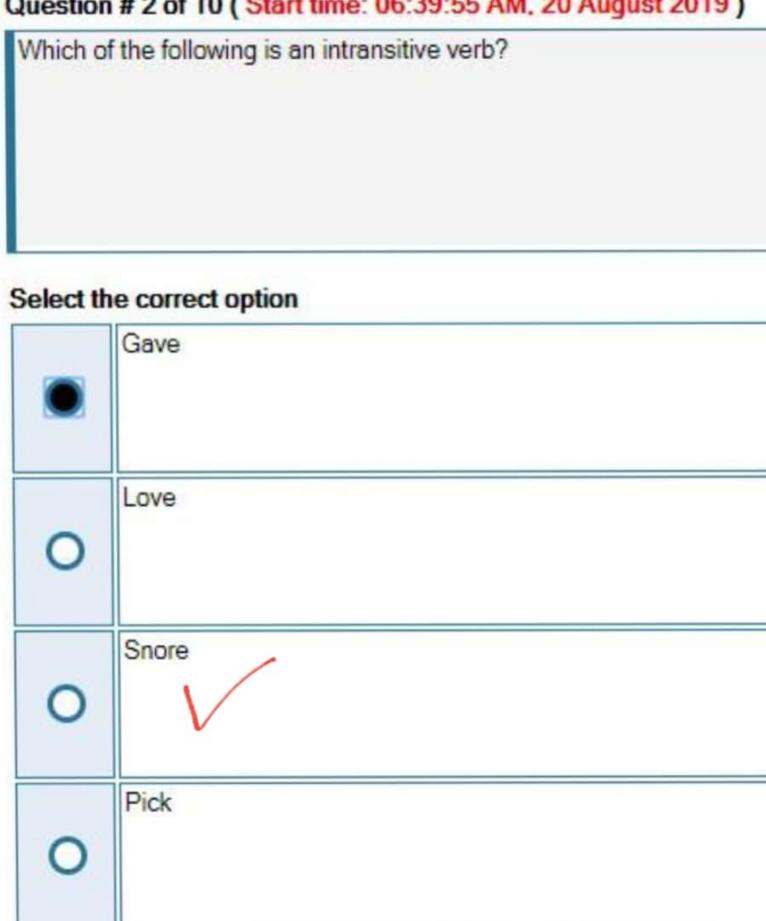

)

Which of the following phrases best defines the enclosed phrase? She is the 'most ambitious' student in the first year.

### Select the correct option

| Adjective phrase     |
|----------------------|
| Prepositional phrase |
| Adverb Phrase        |
| Noun phrase          |
|                      |

# Question # 4 of 10 (Start time: 06:42:09 AM, 20 August 2019)

Which of the following is a ditransitive verb?

# Select the correct option

| 11 |       |  |  |
|----|-------|--|--|
| 9  | Gave  |  |  |
| (  | Smile |  |  |
| (  | Laugh |  |  |
| (  | Snore |  |  |

Question # 1 of 10 (Start time: 06:39:04 AM, 20 August 2019) Which of the following is a monotransitive verb? Select the correct option Smile Laugh Snore Love

### Question # 2 of 10 (Start time: 06:39:55 AM, 20 August 2019)



### Question # 9 of 10 (Start time: 06:45:01 AM, 20 August 2019)

Which of the following phrases best defines the enclosed phrase? The Sun sets 'in the West'.



### Select the correct option

| 0 | Adjective phrase     |
|---|----------------------|
| 0 | Prepositional phrase |
| 0 | Adverb Phrase        |
|   | Noun phrase          |

| ENG509   | 9:Quiz No. IV                                                                |
|----------|------------------------------------------------------------------------------|
| Question | n # 3 of 10 ( Start time: 06:41:04 AM, 20 August 2019 )                      |
|          | of the following phrases best defines the enclosed phrase? broken the glass. |
| ▶ Selec  | ct the correct option                                                        |