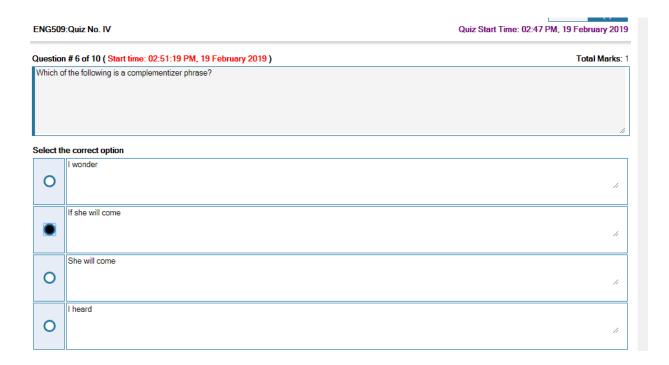

| ENG509    | 9:Quiz No. IV                                             | Quiz Start Time: 02:55 PM, 19 February 2019 |
|-----------|-----------------------------------------------------------|---------------------------------------------|
| Question  | n # 8 of 10 ( Start time: 02:59:40 PM, 19 February 2019 ) | Total Marks: 1                              |
| Which o   | of the following is a complementizer phrase?              |                                             |
|           |                                                           | li .                                        |
| Select th | ne correct option                                         |                                             |
|           | that Ali is great                                         |                                             |
| 0         |                                                           | 11                                          |
|           | if it would rain                                          |                                             |
| 0         |                                                           | 11                                          |
|           | that those children want a puppy                          |                                             |
| 0         |                                                           | 11                                          |
|           | All the given options                                     |                                             |
|           |                                                           | 11                                          |