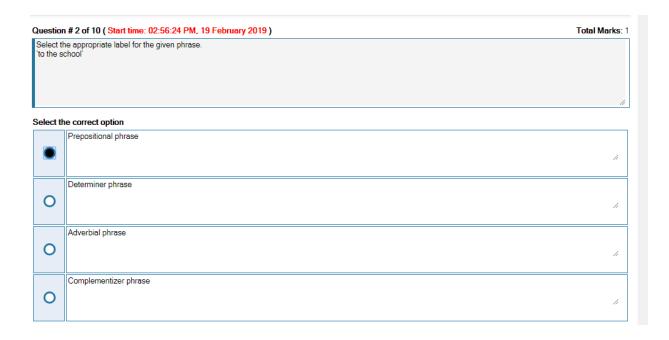

| ENG509: Quiz No. IV Quiz Start Time: 02:47 PM, |                                                           | Quiz Start Time: 02:47 PM, 19 February 2019 |
|------------------------------------------------|-----------------------------------------------------------|---------------------------------------------|
| Question                                       | n # 8 of 10 ( Start time: 02:52:27 PM, 19 February 2019 ) | Total Marks: 1                              |
| Select to<br>to the s                          | he appropriate label for the given phrase.<br>chool'      |                                             |
| Select th                                      | he correct option                                         | //                                          |
|                                                | Prepositional phrase                                      | //                                          |
| 0                                              | Determiner phrase                                         | //                                          |
| 0                                              | Adverbial phrase                                          | //                                          |
| 0                                              | Complementizer phrase                                     | //                                          |