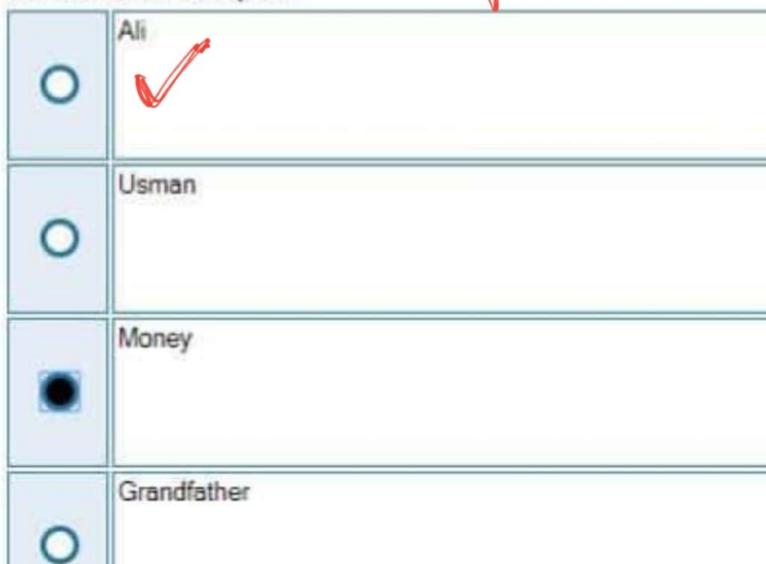

## Question # 10 of 10 (Start time: 06:45:15 AM, 20 August 2019)

Which of the following is the indirect object in the given sentence? Grandfather left Ali and Usman all his money.

> According to Topic 173