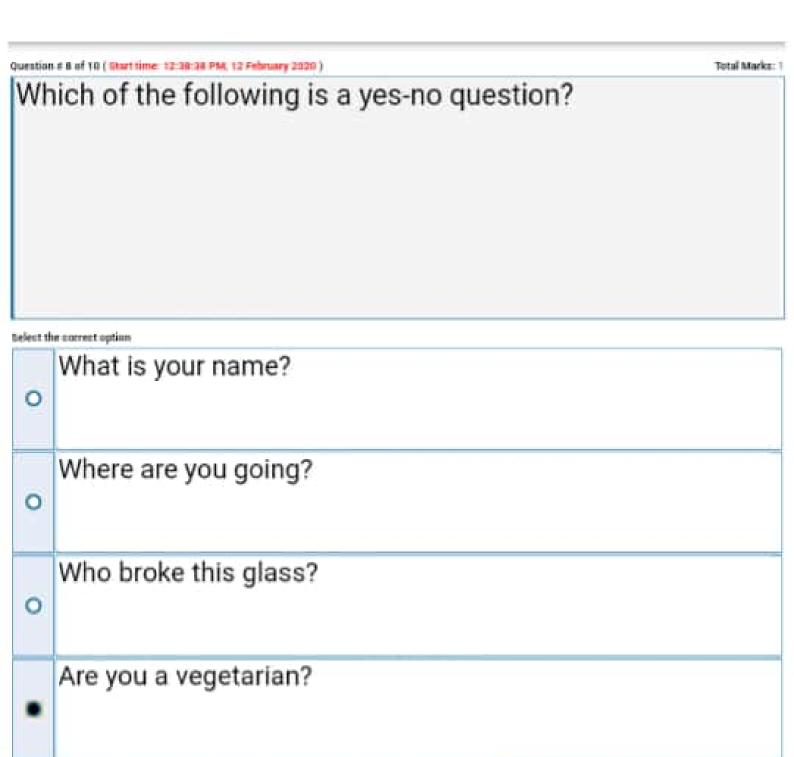

| Question  | n 4 6 of 10 ( Otart time: 12:37:39 PM, 12 February 2020 ) | Total Marks: 1 |
|-----------|-----------------------------------------------------------|----------------|
| Wh        | nich of the following is a direct question?               |                |
| Select th | he correct option                                         |                |
| •         | Where are you going?                                      |                |
| 0         | Sehar asked if she was studying.                          |                |
| 0         | The teacher asked if I completed my homework.             | -              |
| 0         | Ali asked whether he might go home.                       | 11             |