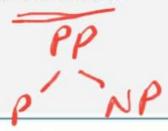

tive phrase     |
|----------------------|
| Prepositional phrase |
| Adverb Phrase        |
| Noun phrase          |
|                      |

# Question # 4 of 10 (Start time: 06:42:09 AM, 20 August 2019)

Which of the following is a ditransitive verb?

# Select the correct option

| 11 |       |  |  |
|----|-------|--|--|
| 9  | Gave  |  |  |
| (  | Smile |  |  |
| (  | Laugh |  |  |
| (  | Snore |  |  |

Question # 1 of 10 (Start time: 06:39:04 AM, 20 August 2019) Which of the following is a monotransitive verb? Select the correct option Smile Laugh Snore Love

### Question # 2 of 10 (Start time: 06:39:55 AM, 20 August 2019)



### Question # 9 of 10 (Start time: 06:45:01 AM, 20 August 2019)

Which of the following phrases best defines the enclosed phrase? The Sun sets 'in the West'.



### Select the correct option

| 0 | Adjective phrase     |
|---|----------------------|
| 0 | Prepositional phrase |
| 0 | Adverb Phrase        |
|   | Noun phrase          |

| ENG509   | 9:Quiz No. IV                                                                |
|----------|------------------------------------------------------------------------------|
| Question | n # 3 of 10 ( Start time: 06:41:04 AM, 20 August 2019 )                      |
|          | of the following phrases best defines the enclosed phrase? broken the glass. |
| ▶ Selec  | ct the correct option                                                        |
| 0        | Adjective phrase                                                             |
| 0        | Prepositional phrase