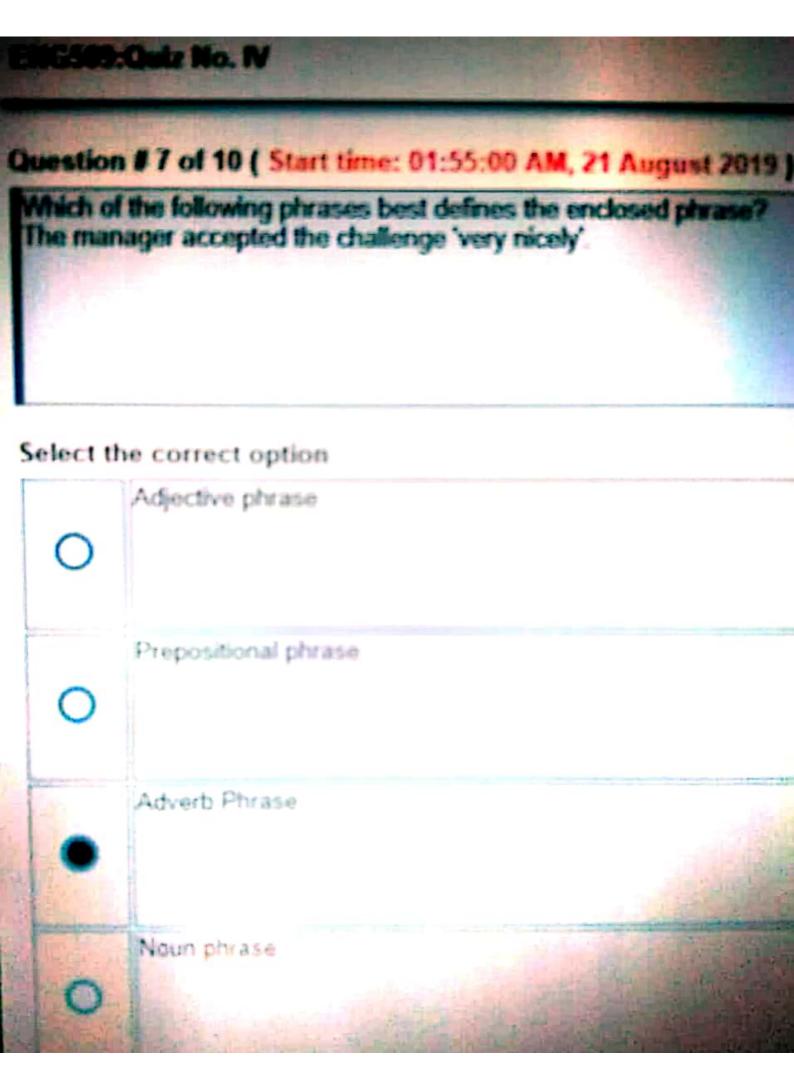

### Question # 6 of 10 ( Start time: 06:43:28 AM, 20 August 2019 )

Which of the following phrases best defines the enclosed phrase? She is the 'most ambitious' student in the first year.

### Select the correct option

| Adjective phrase     |
|----------------------|
| Prepositional phrase |
| Adverb Phrase        |
| Noun phrase          |
|                      |