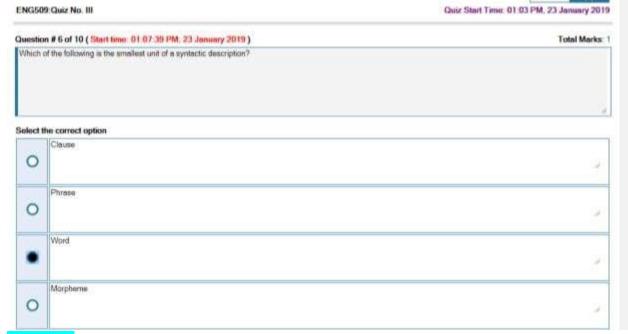

| ENG509:Quiz No. III                                                                                                                  |                                                                                                               | Quiz Start Time: 12:13 PM, 23 January 2015 |  |
|--------------------------------------------------------------------------------------------------------------------------------------|---------------------------------------------------------------------------------------------------------------|--------------------------------------------|--|
| Question # 7 of 10 (Start time: 12:20:26 PM, 23 January 2019) Which of the following is the largest unit of a syntactic description? |                                                                                                               | Total Marks:                               |  |
| Solort                                                                                                                               | the correct option                                                                                            | 2                                          |  |
| •                                                                                                                                    | Sentence                                                                                                      | 2                                          |  |
| 0                                                                                                                                    | Clause                                                                                                        | 21                                         |  |
| 0                                                                                                                                    | Phrase                                                                                                        | 2                                          |  |
| 0                                                                                                                                    | Word                                                                                                          | 24                                         |  |
| NG505                                                                                                                                | :Quiz No. III                                                                                                 | Quiz Start Time: 12:13 PM, 23 January 2019 |  |
|                                                                                                                                      | a # 8 of 10 ( Start time: 12:21:07 PM, 23 January 2019 ) ust use of language in concrete situations is called | Total Marks: 1                             |  |
| Selec                                                                                                                                | t the correct option                                                                                          | 4                                          |  |
| •                                                                                                                                    | performance                                                                                                   |                                            |  |
| 0                                                                                                                                    |                                                                                                               |                                            |  |
| 100                                                                                                                                  | competence:                                                                                                   |                                            |  |
| 0                                                                                                                                    | competence:                                                                                                   |                                            |  |