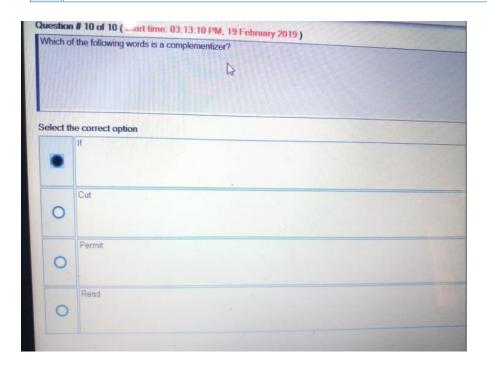

| ENG509:Quiz No. IV |                                                           | Quiz Start Time: 03:00 PM, 19 February 2019 |  |
|--------------------|-----------------------------------------------------------|---------------------------------------------|--|
|                    | n # 8 of 10 ( Start time: 03:03:30 PM, 19 February 2019 ) | Total Marks: 1                              |  |
| Which o            | f the following words is a complementizer?                |                                             |  |
| Select th          | e correct option                                          | //_                                         |  |
| 0                  | That                                                      | //                                          |  |
| 0                  | lf                                                        | //                                          |  |
| 0                  | Whether                                                   | h                                           |  |
|                    | All the given options                                     | h                                           |  |