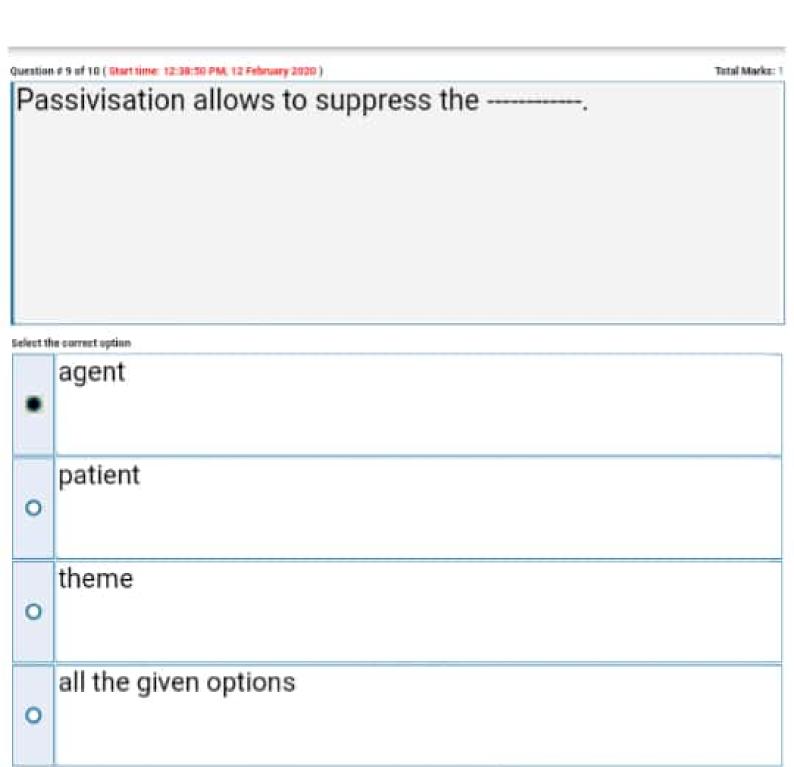

| Question | n # 10 of 10 ( Start time: 12:38:57 FM, 12 February 2020 ) | Total Marks: 1 |
|----------|------------------------------------------------------------|----------------|
| Ag<br>   | ent-less passives are the characteristic of                | the style of   |
| Delect t | he correct option                                          | <u> </u>       |
| 0        | official documents                                         |                |
| 0        | scientific articles                                        |                |